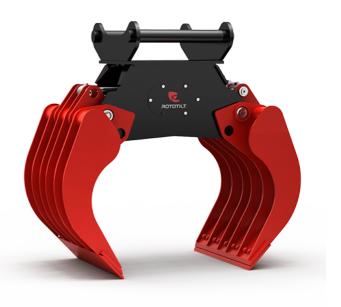

## Rototilt® Sorting Grapple

## **Grapple SOG80**

| Technical data                   |          |
|----------------------------------|----------|
| Minimum working pressure         | 190 bar  |
| Maximum working pressure         | 250 bar  |
| Pressure relief valve            | 250 bar  |
| Recommended flow                 | 80 l/min |
| Max flow grapple closed (+)      | 64 I/min |
| Max flow, grapple open (-)       | 38 I/min |
| Gripping force - arms open       | 75 kN    |
| Gripping force - arms tip-to-tip | 22 Nm    |
| Max permissible load             | 12000 kg |
| Weight                           | 795 kg   |
| Grapple area                     | 0.4 m²   |
| Max grip width                   | 260 cm   |
| Min. diameter                    | 62 cm    |
| Width                            | 90 cm    |
| Height, tip-to-tip               | 119 cm   |
| Height, max grip width           | 81 cm    |

NOTE: The photo shows a general example of the product.

The products in the photos may have additional accessories and features. Technical data and weights may vary depending on the configuration and equipment. We reserve the right to change specifications or designs without prior notice and assume no responsibility for any actual errors that may occur. There may be variations in product programs and equipment standards between the markets. For more information concerning current product specifications, local adaptations and special equipment, please contact your nearest sales office.